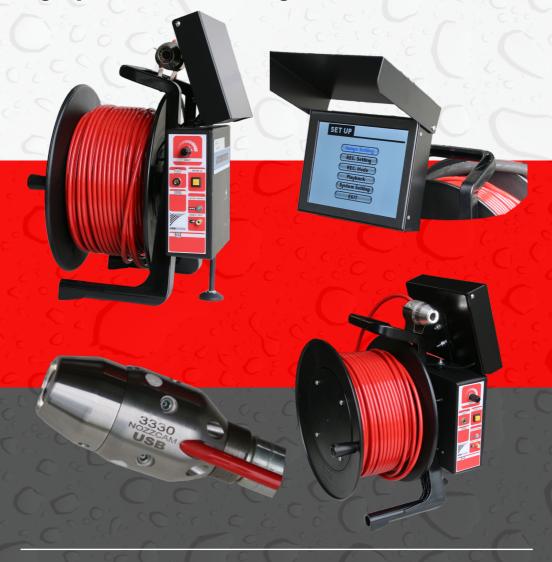

#### technical characteristics:

item number: 3330

- storage capability: SD-card

1/4" - 3/8" - 1/2" - junction:

- power density: from 20 l/min

independent upon pump

- weight: 7,5 kg

- Length of hose: 60 m

- display: 8" TFT-monitor

230 Volt 50 Hz - power supply:

12 V-mode

- accumulator: 2,5 h running time

- menu navigation: touch-display

- pipe bend mobility: NW 125-87°

meassures:

height: 400mm width: 330mm

depth: 320mm

#### bendable nozzle with camera-unit

- optical controll-function while cleaning the pipes
- independent entering of the sewer by integrated high pressure nozzle
- easy handling by turning into junction of sewer
- independent upon pump

# NOZZcam<sup>™</sup>3D

high pressure cleaning-nozzle with camera