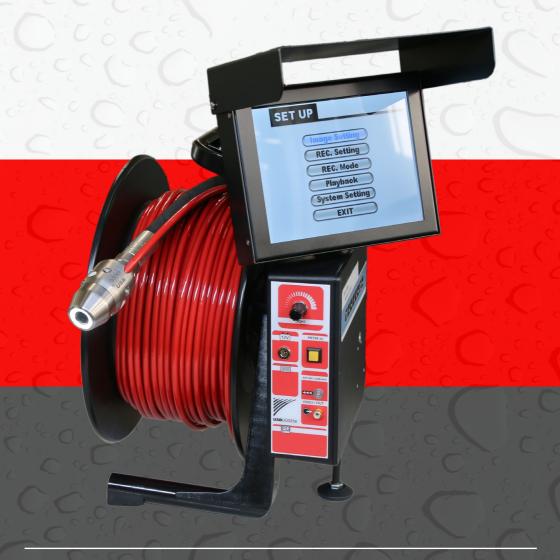

#### technical characteristics:

item number: 3330

- storage capability: SD-card

1/4" - 3/8" - 1/2" - junction:

- power density: from 20 l/min

independent upon pump

- weight: 7,5 kg

- Length of hose: 60 m

- display: 8" TFT-monitor

230 Volt 50 Hz - power supply:

12 V-mode

- accumulator: 2,5 h running time

- menu navigation: touch-display

- pipe bend mobility: NW 125-87°

meassures:

height: 400mm width: 330mm