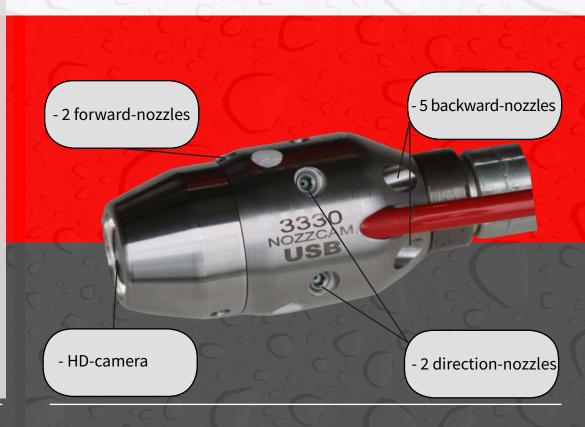

#### bendable nozzle with camera-unit

- optical controll-function while cleaning the pipes
- independent entering of the sewer by integrated high pressure nozzle
- easy handling by turning into junction of sewer
- independent upon pump

# NOZZcam<sup>™</sup>3D

high pressure cleaning-nozzle with camera