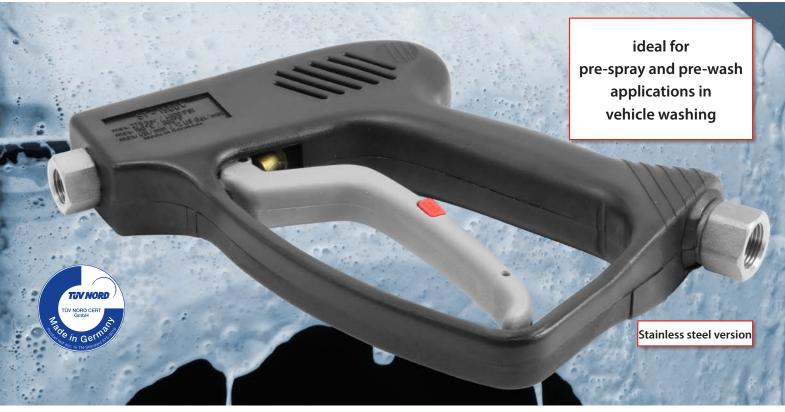

## ST-1500C professionel spray gun

## ST-1500C the professionel spray gun suitable for pre-spray and pre-wash applications in vehicle washing

- stainless steel in- and outlet
- equipped with ceramic ball, chemical resistant valve
- alkali resistant PEEK sealing seat
- high quality FKM seals.
- by using PEEK as sealing seat material, the gun is also particularly suitable for pre-spray and pre-wash applications in vehicle washing
- max. 275 bar / 45 l/min / 150°C

## ST-1500C

Professionel spray gun. Ceramic ball, chemical resistant valve and acid and alkali resistant PEEK sealing seat. FKM seals.

Stainless steel in- and outlet.

By using PEEK as sealing seat material, the gun is also particularly suitable for pre-spray and pre-wash applications in vehicle washing.