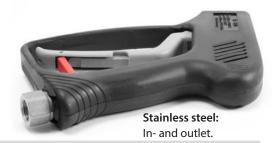

## ST-1500C the professionel spray gun suitable for pre-spray and pre-wash applications in vehicle washing

- stainless steel in- and outlet
- equipped with ceramic ball, chemical resistant valve
- alkali resistant PEEK sealing seat
- high quality FKM seals.
- by using PEEK as sealing seat material, the gun is also particularly suitable for pre-spray and pre-wash applications in vehicle washing
- max. 275 bar / 45 l/min / 150°C

## ST-1500C

Professionel spray gun. Ceramic ball, chemical resistant valve and acid and alkali resistant PEEK sealing seat. FKM seals.

Stainless steel in- and outlet.

By using PEEK as sealing seat material, the gun is also particularly suitable for pre-spray and pre-wash applications in vehicle washing.