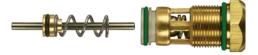

Inner Values: High quality materials for best chemical resistance. R + M Nr. 202 000 054 can also be used for ST-2000 and ST-601.