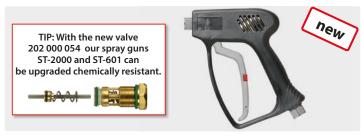

Inner Values: High quality materials for best chemical resistance. R + M Nr. 202 000 054 can also be used for ST-2000 and ST-601.